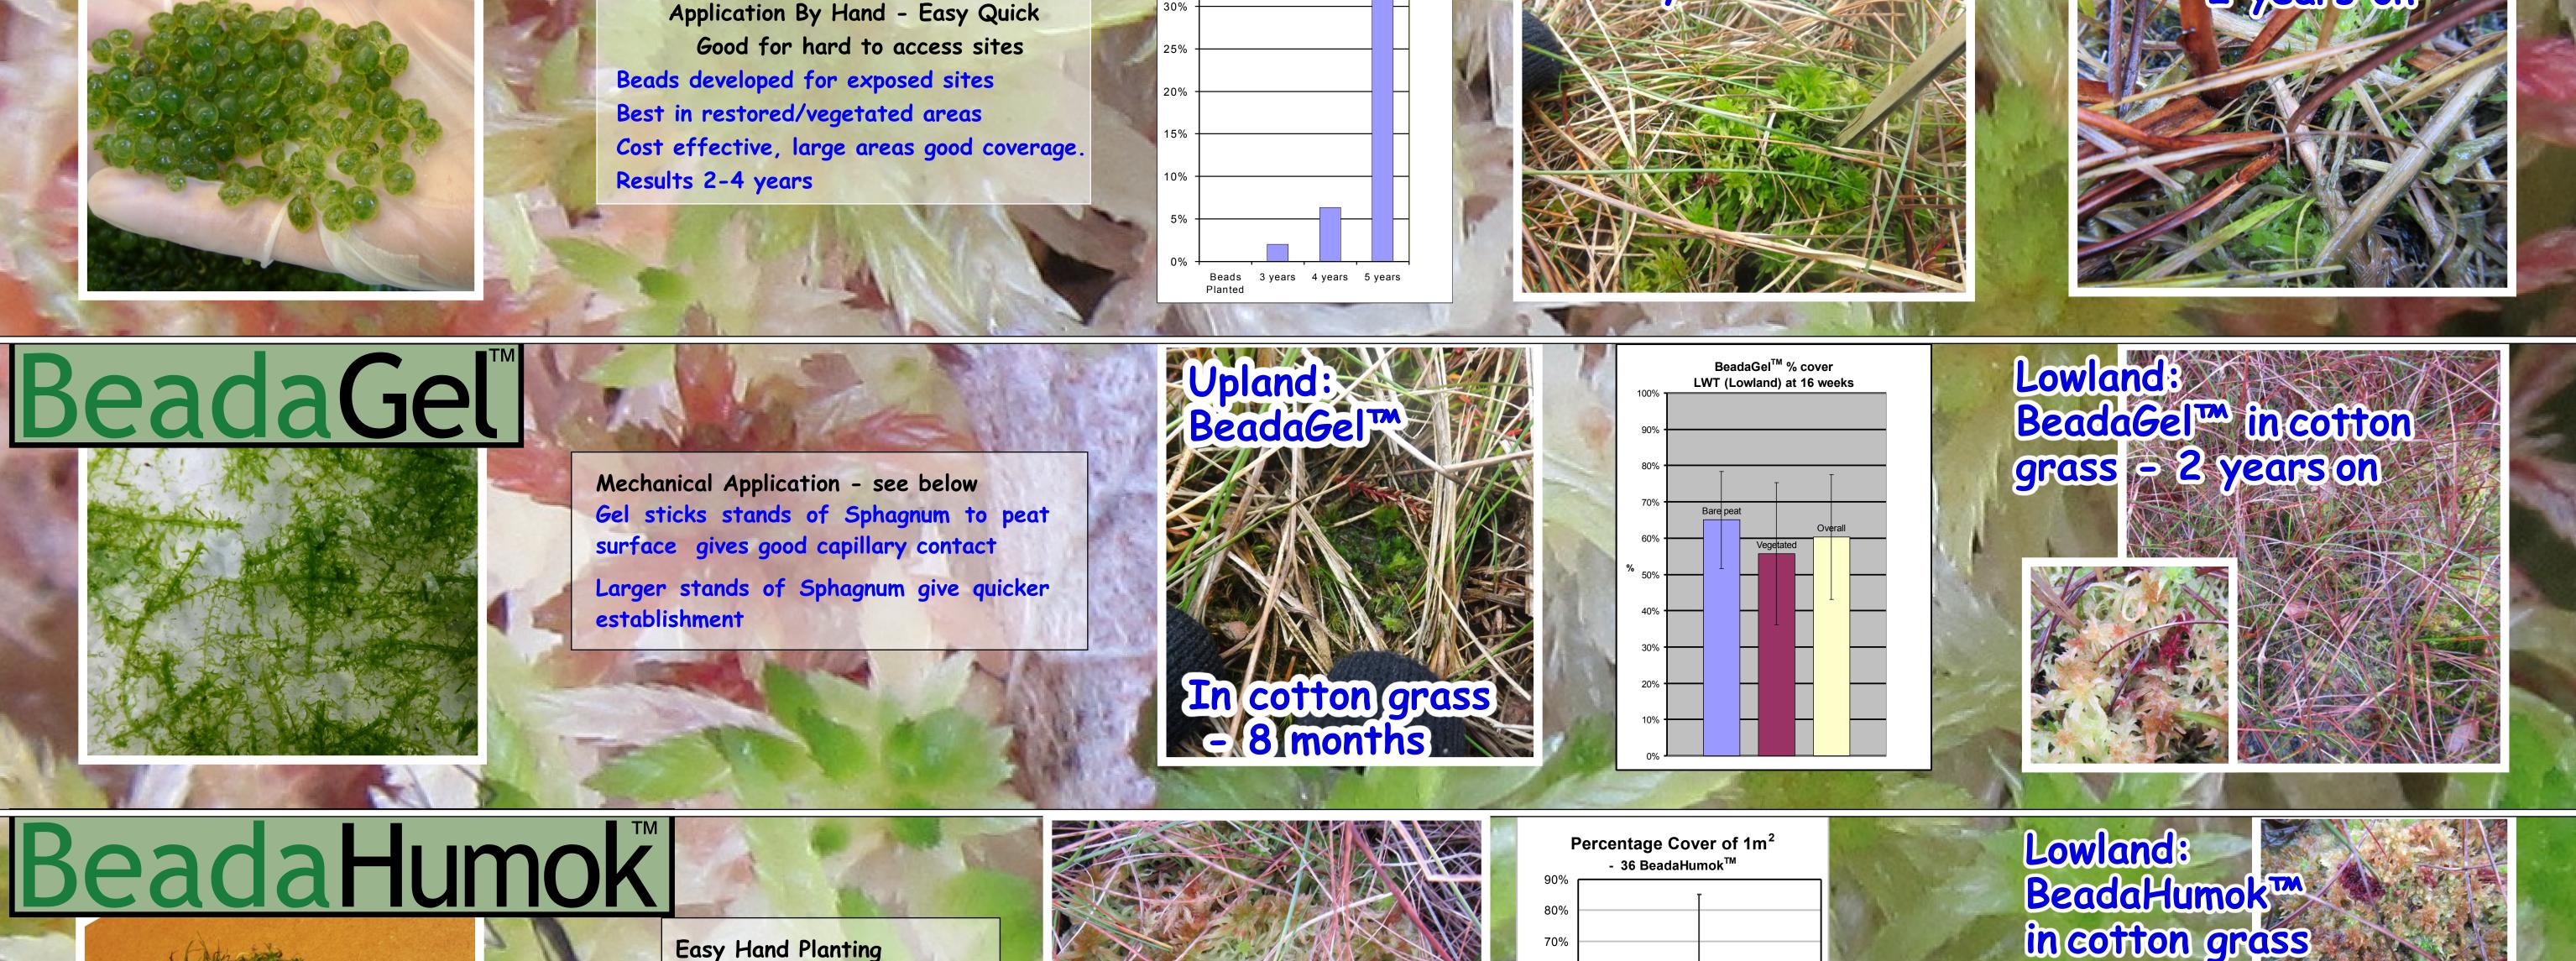

BeadaMoss<sup>™</sup> Percentage Cover Holme Moss Gully Bottom

Upland: BeadaMoss® in cotton grass - 6 years on

Lowland: BeadaMoss® in cotton grass - 2 years on

Easy Hand Planting **Instant Result** Quick to establish & spread

- 2 years on

Special form of BeadaGel<sup>™</sup> to coat Leca pellets, which have been previously coated with moorland seeds (Geoff Eyre)

wildlife TRUST

LANCASHIRE MANCHESTER N. MERSEYSIDE

PARTNERSHIP

र्द्ध

#### **Beada**Moss<sup>-</sup>

Hand application allows targeted application @ 35(min)lit/Ha = £350/Ha

#### BeadaGel

Backpack or machine application @ 35-70lit/Ha from £438-£875/Ha

#### **BeadaHumok**ĭ

Handplanting required @ 1250/Ha from £725/Ha

Not including application costs and quantity dependant

**Backpack Sphagnum Applicator - BeadaGel<sup>TM</sup>** 