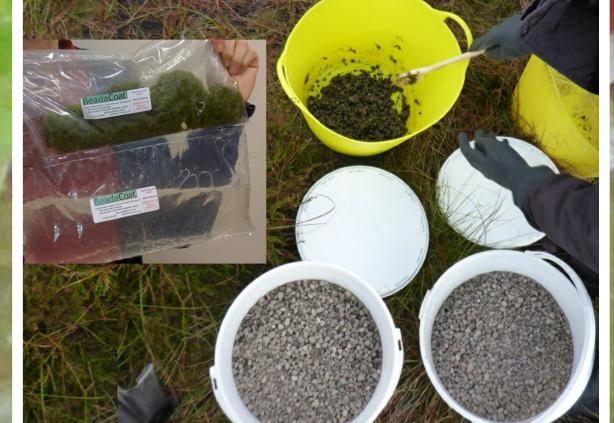

- 2 years on

Special form of BeadaGel<sup>™</sup> to coat Leca pellets, which have been previously coated with moorland seeds (Geoff Eyre)

wildlife TRUST

LANCASHIRE MANCHESTER N. MERSEYSIDE

PARTNERSHIP

र्द्ध