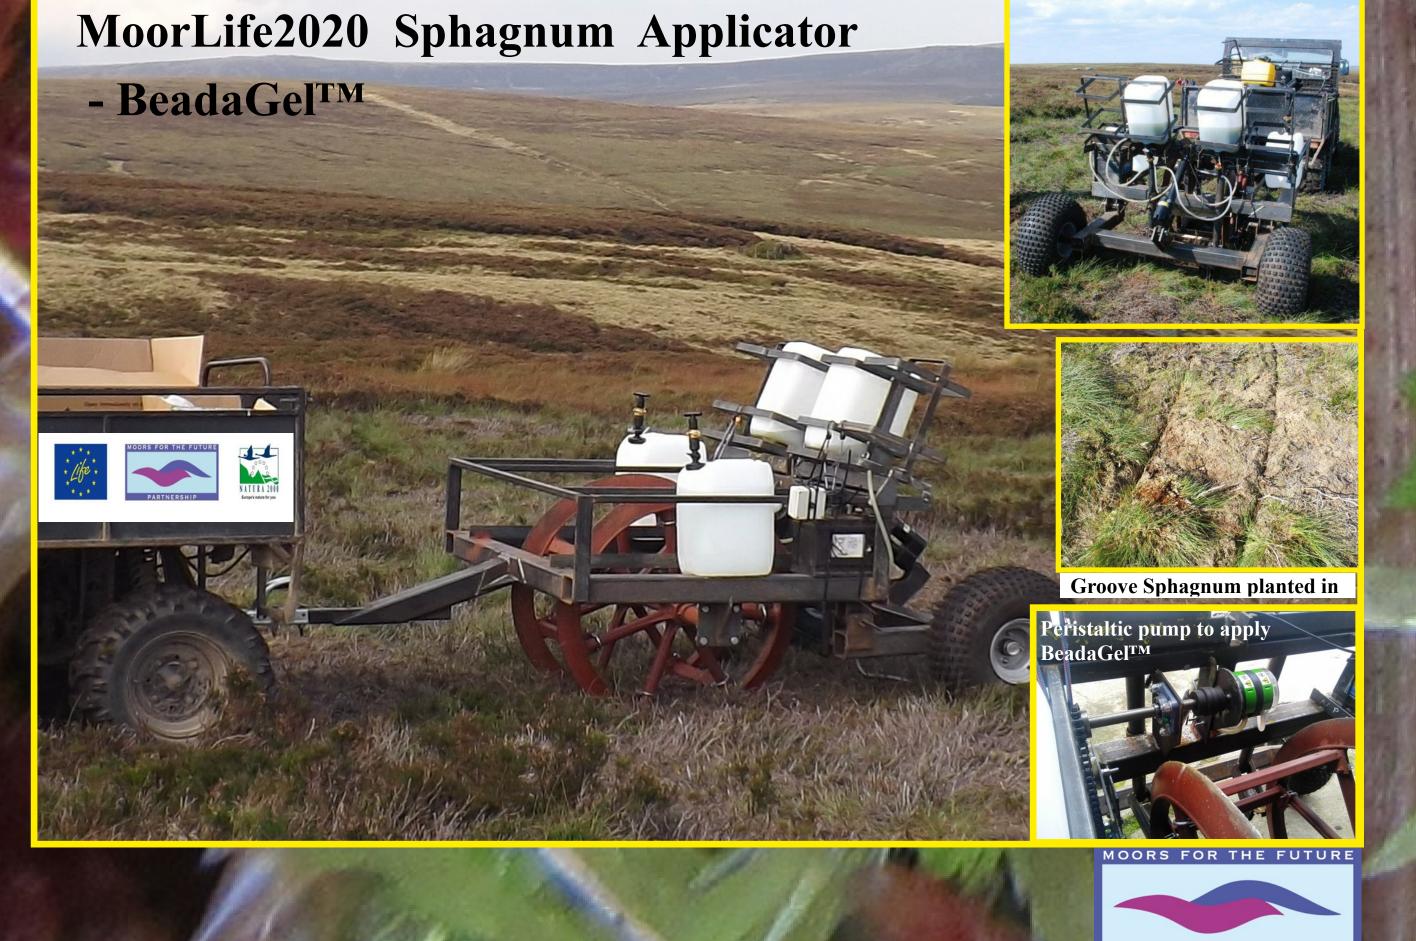

# Mechanisation of Applicatio

Mark 3: Easier access pumps

• Lance designed to deposit BeadaGel<sup>™</sup> at base of vegetation.