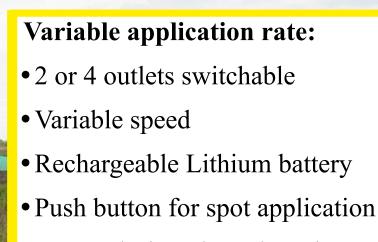

# Mechanisation of Applicatio

Mark 3: Easier access pumps

• Lance designed to deposit BeadaGel<sup>™</sup> at base of vegetation.