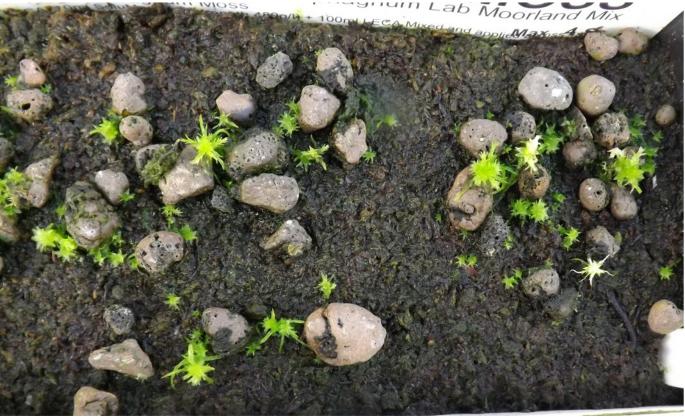

BeadaMoss<sup>™</sup> Percentage Cover Holme Moss Gully Bottom

Upland: BeadaMoss® in cotton grass - 6 years on

Lowland: BeadaMoss® in cotton grass - 2 years on

Easy Hand Planting **Instant Result** Quick to establish & spread