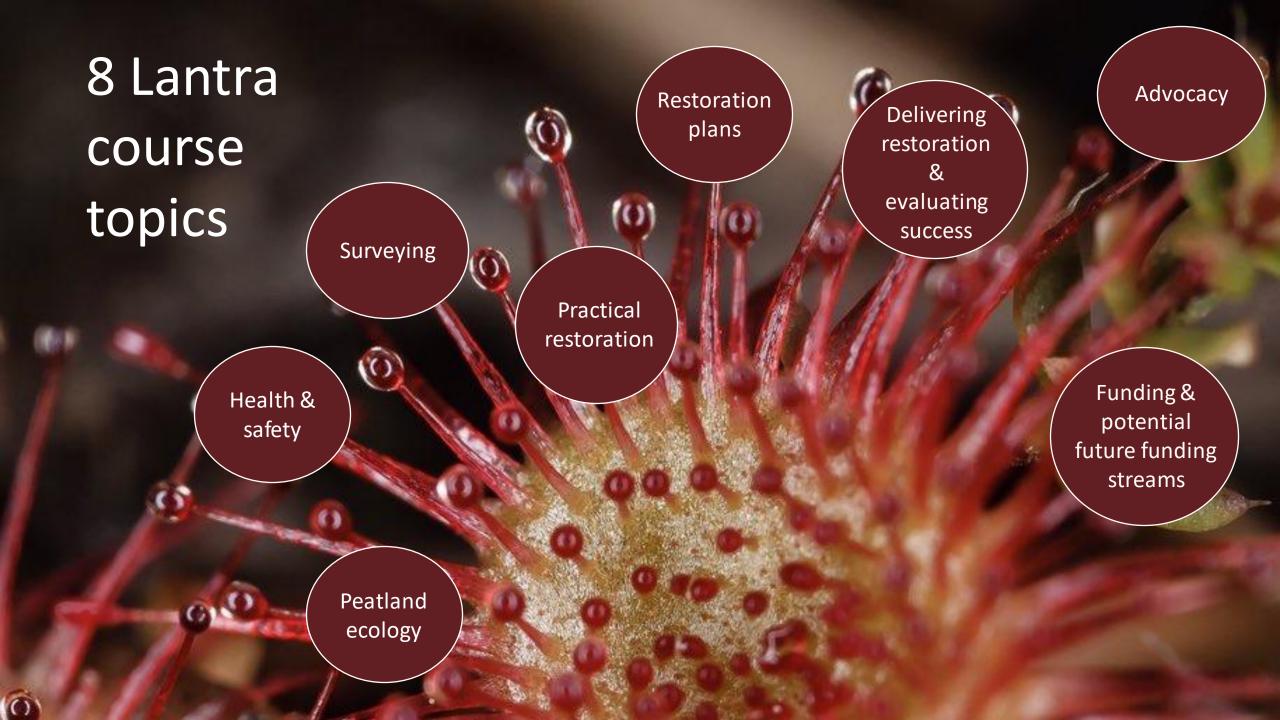

#### Lantra course

- Aimed at those wanting to manage/conserve peatlands, develop skillset in restoration or gain proof of competence.
- Attendees receive accreditation in peat restoration and gain ability to apply best practice.
- 8 topics covered over 2 separate 3-day sessions using presentations, workshops, activities and 2 field trips.