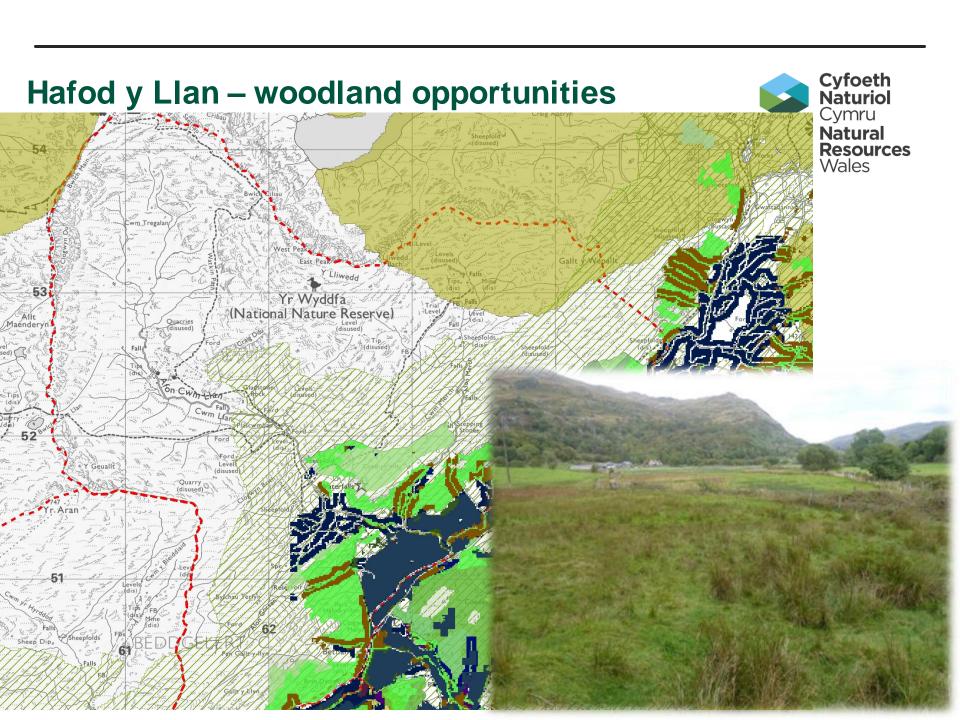

### Hafod y Llan – woodland

Hafod y Llan – woodland opportunities "Working With Natural Processes"