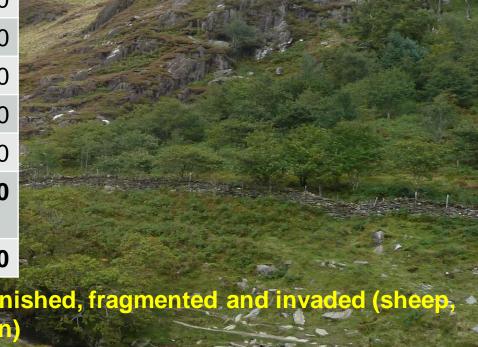

- Celtic rainforest; diminished, fragmented and invaded (sheep, goats & rhododendron)
- Upland scrub = natural regeneration / incipient woodland
- Ffridd / upland fringe; heath, wood, grass, Hush, bog & rock mosaic.