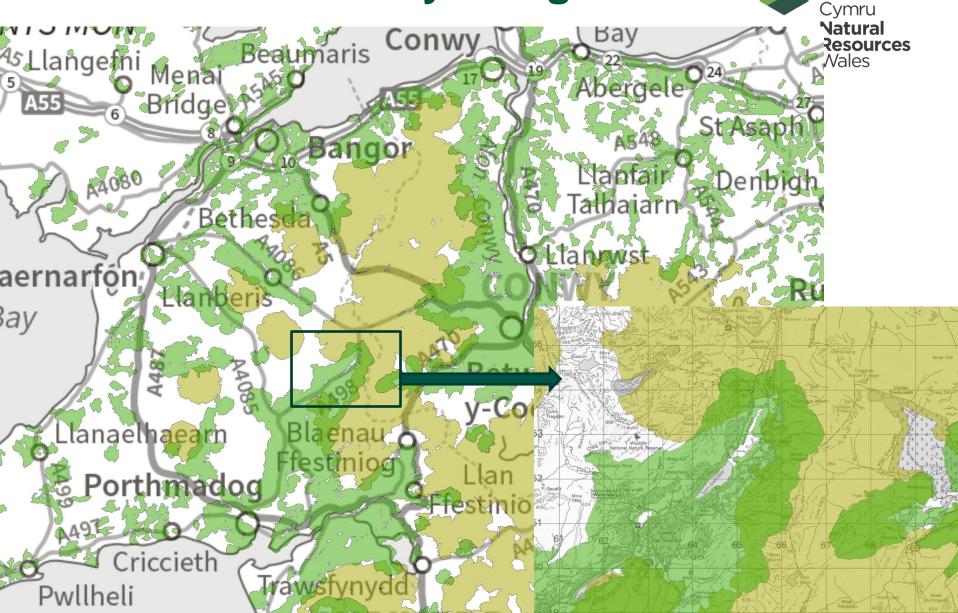

#### **Habitat Connectivity - bog** Cyfoeth **Naturiol** Cymru **Natural** Bay Conwy Resources Beaumaris Wales ₫5 Llangefni Abergele<sup>24</sup> Menai Bridge) St Asaph A548 Bangor Llanfair A4080 Denbigh Talhaiarn Bethesda Llanrwst aernarfőn; Ru Llanberis Bay A487 Pentrefoelas A4085 Betws y-Coed Blaenau Llanaelhaearn Ffestiniog Llan Porthmadog elyn **Ffestiniog** A497 Bala Criccieth Trawsfynydd Pwllheli

Llvn

### **Habitat Connectivity – bog & wood**

Cyfoeth Naturiol