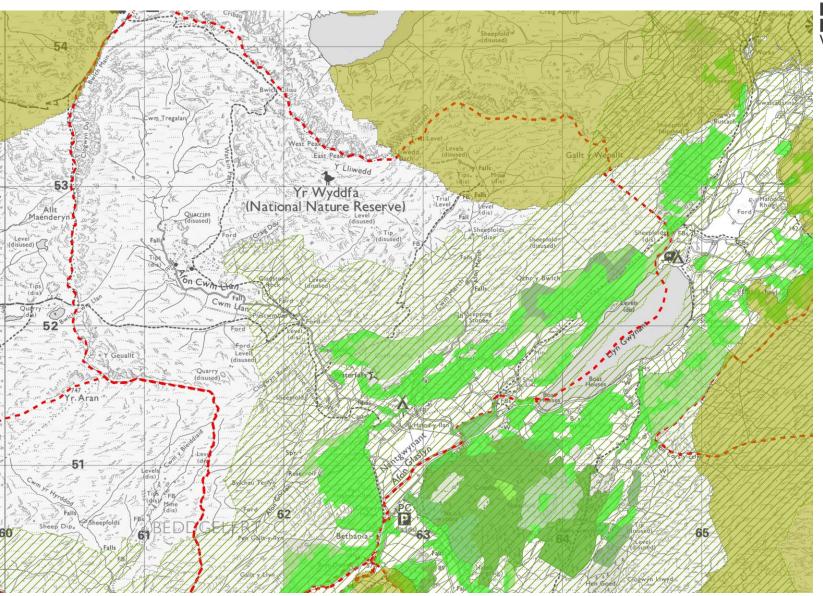

lanning** Predictive Agricultural land Classification



Cyfoeth **Naturiol** 

Cymru **Natural** Resources

## Land Resource Planning Biophysical constraints for Sessile Oak





## Land Resource Planning Biophysical constraints for Sitka





**Resilience Mapping** 



#### **Habitat Connectivity - bog** Cyfoeth **Naturiol** Cymru **Natural** Bay Conwy Resources Beaumaris Wales ₫5 Llangefni Abergele<sup>24</sup> Menai Bridge) St Asaph A548 Bangor Llanfair A4080 Denbigh Talhaiarn Bethesda Llanrwst aernarfőn; Ru Llanberis Bay A487 Pentrefoelas A4085 Betws y-Coed Blaenau Llanaelhaearn Ffestiniog Llan Porthmadog elyn **Ffestiniog** A497 Bala Criccieth Trawsfynydd Pwllheli

Llvn

### **Habitat Connectivity – bog & wood**



Cyfoeth Naturiol

### Hafod y Llan



### Hafod y Llan – woodland







Hafod y Llan – woodland opportunities "Working With Natural Processes"





### **Upland Ecosystem Options**



Cyfoeth Naturiol

### **Upland Ecosystem Options**