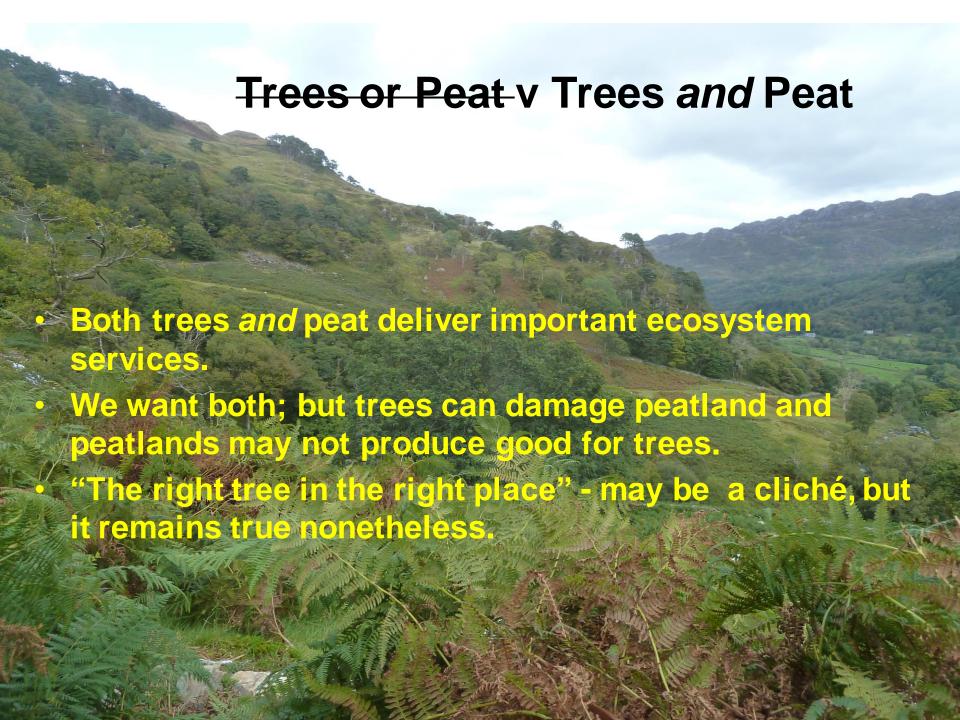

- Celtic rainforest; diminished, fragmented and invaded (sheep, goats & rhododendron)
- Upland scrub = natural regeneration / incipient woodland
- Ffridd / upland fringe; heath, wood, grass, Hush, bog & rock mosaic.